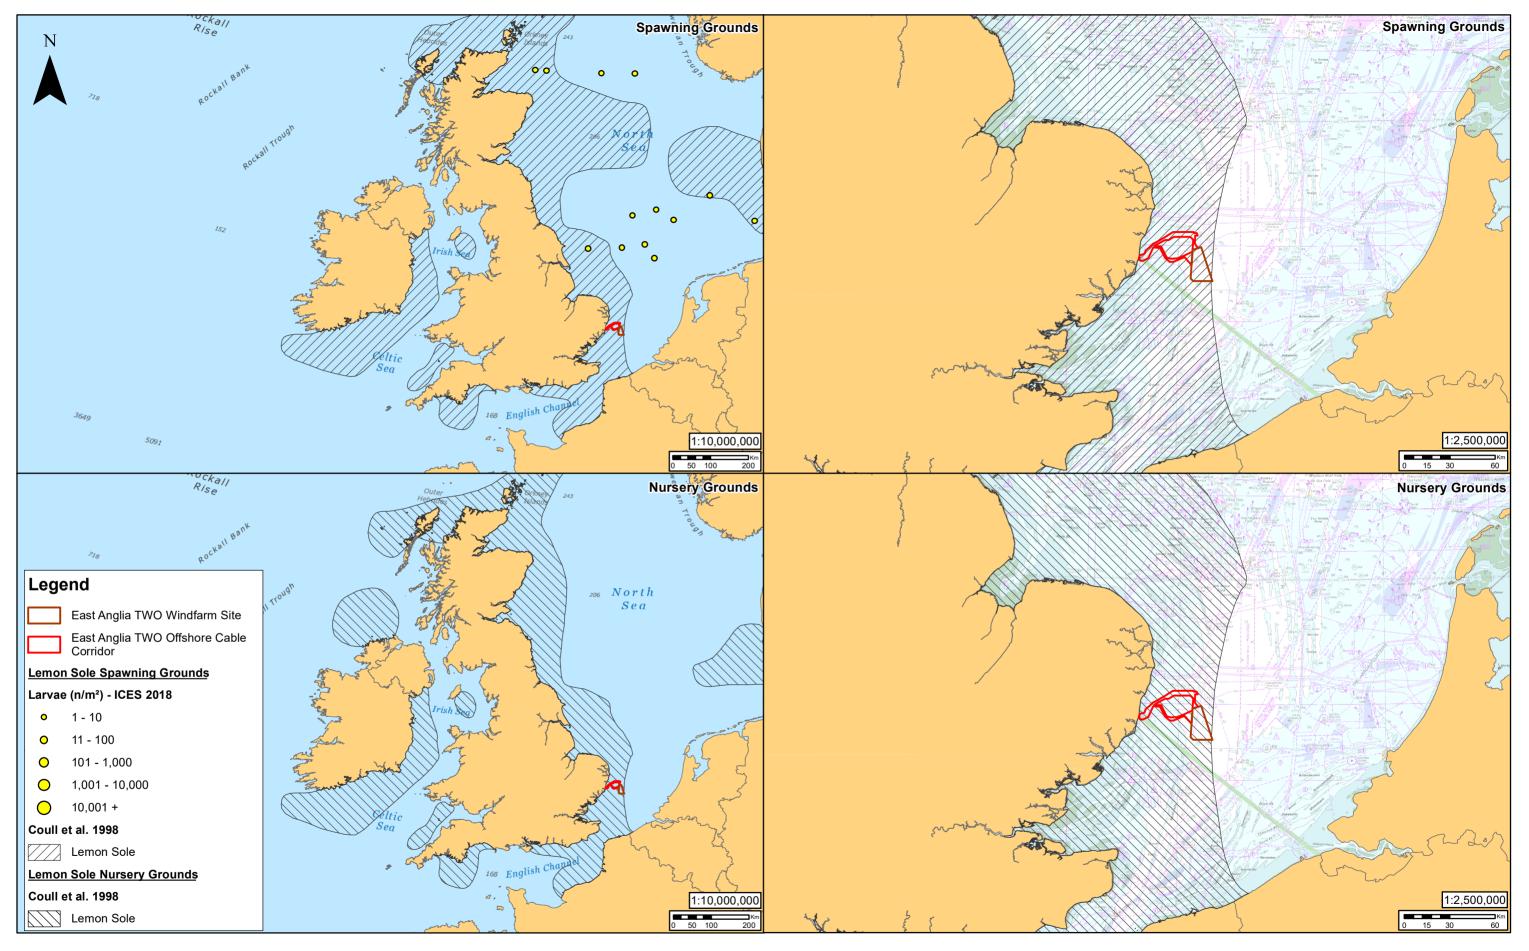

|              | SCOTTISHPOWER |     |            |      |                 |                         | East Anglia TWO | Drg No                                                                                                                          | EA2-DEV-DRG-IE                                                                                                                                                                                                                                                                                                                                                                                                                                                                        | BR-000615 |          |       |          |
|--------------|---------------|-----|------------|------|-----------------|-------------------------|-----------------|---------------------------------------------------------------------------------------------------------------------------------|---------------------------------------------------------------------------------------------------------------------------------------------------------------------------------------------------------------------------------------------------------------------------------------------------------------------------------------------------------------------------------------------------------------------------------------------------------------------------------------|-----------|----------|-------|----------|
|              |               | 2   | 24/06/2019 | 9 FC | C Second Issue. | Prepared: FC Scale @ A3 |                 | Rev                                                                                                                             | 2                                                                                                                                                                                                                                                                                                                                                                                                                                                                                     | Datum:    |          |       |          |
| SCOTTISH     |               | 1   | 20/05/2019 | FC   | C First Issue.  | Checked:                | кс              |                                                                                                                                 | Lemon Sole Spawning and Nursery Grounds (Coull et al., 1998)                                                                                                                                                                                                                                                                                                                                                                                                                          | Date      | 24/06/19 |       |          |
| <b>RENEW</b> | BLES          | Rev | Date       | Ву   | / Comment       | Approved:               | PP              | This map has been produced<br>Please consult with the SPR<br>To the fullest extent permitted<br>errors or omissions in the infe | to the latest known information at the time of issue, and has been produced for your information only.<br>Dibhore GIS team to ensure the content is still current before using the information contained on this map.<br>Dy law, we accept no responsibility or liability (whether in contract, tot (including negligence) or otherwise in respect of any<br>mation contained in the map and shall not be liable for any loss, damage or expense caused by such errors or ormissions. |           | Figure   | 10.11 | Zone 31N |